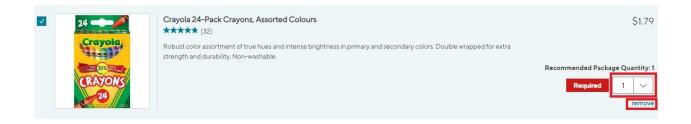

## How to Purchase a School Tools Package

Please follow the step-by-step instructions on how to place your order. Below are a series of pictures with red boxes to help guide you. Please be mindful that left-handed scissors are available, you may add them to your cart by searching for them using this item number:**465033**.

- 1. Click on the link: <u>https://www.staples.ca/pages/schooltools#parents</u>
- 2. Please enter the school and grade, along with the province.

3. You will be able to view the items on the list. You may change the quantity you wish to purchase, or you may remove the item from your cart.