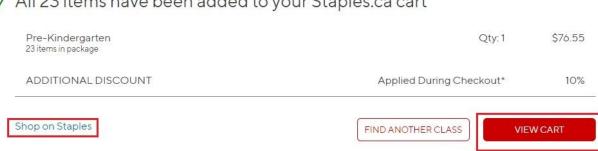

5. Once you add the items to your cart\*, you have the option to either "Shop on Staples" if you'd wish to add more items to your cart, or go straight to "View Cart" to be able to proceed to payment

All 23 items have been added to your Staples.ca cart

\*Please view your cart to avoid accidentally duplicating your School Tools Package before proceeding to payment.